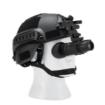

# LYNX VISION NV-D01

**NV-D01** is a mil-spec and versatile night vision sight. It can be used handheld, head mounted or helmet mounted for hands-free, or attached to a camera or camcorder for nighttime photography and law enforcement to document. This system enables walking, driving, short-range surveillance, map reading, vehicle maintenance, and administering first aid in both moonlight and starlight. With automatic protective system controls, the monocular will shut off automatically if the illumination level surpasses 40lux for the following 10seconds. And automatic brightness adjustment system always keeps IIT brightness level constant. They're easily replaced with 3x,5x,6x lens for enhanced range performance.

### **OPTIONAL**

FLIP-UP HEADGEAR WITH MAGNET

FLIP-UP HELMET MOUNT
ASSEMBLY

HELMET MOUNT CONNECTION
DEVICE

PICATINNY MOUNT ADAPTOR
WEAPON MOUNT