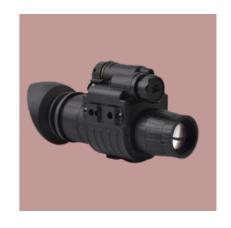

# LYNX VISION NV-D01

**NV-D01** is a mil-spec and versatile night vision sight. It can be used handheld, head mounted or helmet mounted for hands-free, or attached to a camera or camcorder for nighttime photography and law enforcement to document. This system enables walking, driving, short-range surveillance, map reading, vehicle maintenance, and administering first aid in both moonlight and starlight. With automatic protective system controls, the monocular will shut off automatically if the illumination level surpasses 40lux for the following 10seconds. And automatic brightness adjustment system always keeps IIT brightness level constant. They're easily replaced with 3x,5x,6x lens for enhanced range performance.

## LYNX VISION NV-D01