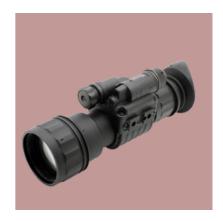

# LYNX VISION NV-D01

**NV-D01** is a mil-spec and versatile night vision sight. It can be used handheld, head mounted or helmet mounted for hands-free, or attached to a camera or camcorder for nighttime photography and law enforcement to document. This system enables walking, driving, short-range surveillance, map reading, vehicle maintenance, and administering first aid in both moonlight and starlight. With automatic protective system controls, the monocular will shut off automatically if the illumination level surpasses 40lux for the following 10seconds. And automatic brightness adjustment system always keeps IIT brightness level constant. They're easily replaced with 3x,5x,6x lens for enhanced range performance.

## LYNX VISION NV-D01