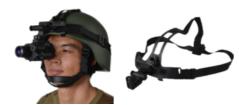

# LYNX VISION NV-D01

**NV-D01** is a mil-spec and versatile night vision sight. It can be used handheld, head mounted or helmet mounted for hands-free, or attached to a camera or camcorder for nighttime photography and law enforcement to document. This system enables walking, driving, short-range surveillance, map reading, vehicle maintenance, and administering first aid in both moonlight and starlight. With automatic protective system controls, the monocular will shut off automatically if the illumination level surpasses 40lux for the following 10seconds. And automatic brightness adjustment system always keeps IIT brightness level constant. They're easily replaced with 3x,5x,6x lens for enhanced range performance.

### **OPTIONAL**

FLIP-UP HEADGEAR WITH MAGNET

FLIP-UP HELMET MOUNT
ASSEMBLY

HELMET MOUNT CONNECTION
DEVICE

PICATINNY MOUNT ADAPTOR
WEAPON MOUNT