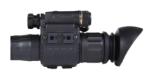

# LYNX VISION NV-D01

**NV-D01** is a mil-spec and versatile night vision sight. It can be used handheld, head mounted or helmet mounted for hands-free, or attached to a camera or camcorder for nighttime photography and law enforcement to document. This system enables walking, driving, short-range surveillance, map reading, vehicle maintenance, and administering first aid in both moonlight and starlight. With automatic protective system controls, the monocular will shut off automatically if the illumination level surpasses 40lux for the following 10seconds. And automatic brightness adjustment system always keeps IIT brightness level constant. They're easily replaced with 3x,5x,6x lens for enhanced range performance.

## LYNX VISION NV-D01