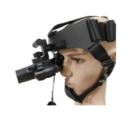

# LYNX VISION NV-D01

**NV-D01** is a mil-spec and versatile night vision sight. It can be used handheld, head mounted or helmet mounted for hands-free, or attached to a camera or camcorder for nighttime photography and law enforcement to document. This system enables walking, driving, short-range surveillance, map reading, vehicle maintenance, and administering first aid in both moonlight and starlight. With automatic protective system controls, the monocular will shut off automatically if the illumination level surpasses 40lux for the following 10seconds. And automatic brightness adjustment system always keeps IIT brightness level constant. They're easily replaced with 3x,5x,6x lens for enhanced range performance.

### **OPTIONAL**

FLIP-UP HEADGEAR WITH MAGNET

FLIP-UP HELMET MOUNT
ASSEMBLY

HELMET MOUNT CONNECTION
DEVICE

PICATINNY MOUNT ADAPTOR
WEAPON MOUNT