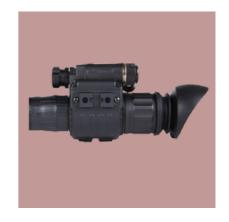

# LYNX VISION NV-D01

**NV-D01** is a mil-spec and versatile night vision sight. It can be used handheld, head mounted or helmet mounted for hands-free, or attached to a camera or camcorder for nighttime photography and law enforcement to document. This system enables walking, driving, short-range surveillance, map reading, vehicle maintenance, and administering first aid in both moonlight and starlight. With automatic protective system controls, the monocular will shut off automatically if the illumination level surpasses 40lux for the following 10seconds. And automatic brightness adjustment system always keeps IIT brightness level constant. They're easily replaced with 3x,5x,6x lens for enhanced range performance.

## LYNX VISION NV-D01